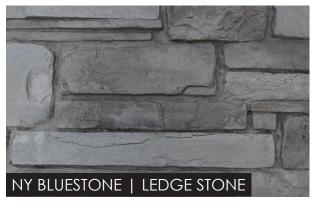

## CHOOSE YOUR WALL COLOR & TEXTURE:

EACH KIT INCLUDES: SIDE PANELS, CONNECTOR BRACKETS, TOP CAP, STRAP, & A TUBE OF ADHESIVE