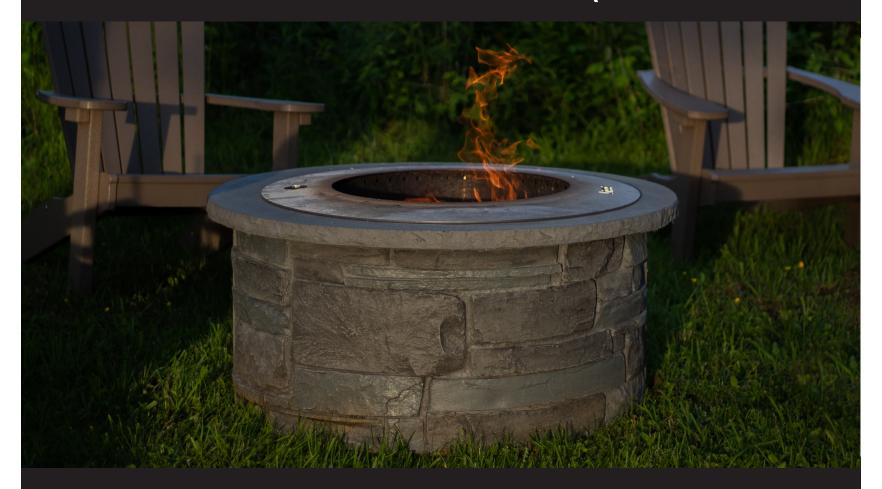

## **breeo**MASONRY SURROUND KIT

For use with the Zentro 24" Smokeless Fire Pit.

- LIGHTWEIGHT QUICK & EASY INSTALLATION SELF-SUPPORTING
  - DURABLE AVAILABLE FOR ROUND & SQUARE UNITS

The Masonry Surround Kits are designed for the Round & Square Zentro 24" Smokeless Fire Pit Inserts. These kits are constructed with precast panels made from fiber-reinforced, polymeric concrete mix that look like real stone. Installation is simple and can be done quickly with 1-3 persons. Upon construction, each kit measures 19.5" tall and has an outside diameter/dimensions of 44". These American-made kits are an excellent option for those looking for a simple DIY fire pit surround solution.