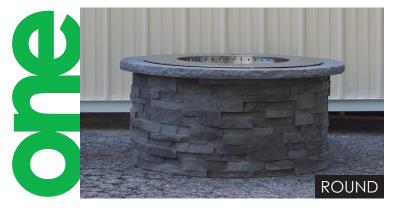

## **breeo**MASONRY SURROUND KIT

For use with the Zentro 24" Smokeless Fire Pit.

- LIGHTWEIGHT QUICK & EASY INSTALLATION SELF-SUPPORTING
  - DURABLE AVAILABLE FOR ROUND & SQUARE UNITS



The Masonry Surround Kits are designed for the Round & Square Zentro 24" Smokeless Fire Pit Inserts. These kits are constructed with precast panels made from fiber-reinforced, polymeric concrete mix that look like real stone. Installation is simple and can be done quickly with 1-3 persons. Upon construction, each kit measures 19.5" tall and has an outside diameter/dimensions of 44". These American-made kits are an excellent option for those looking for a simple DIY fire pit surround solution.

CAUTION: NEVER BURN A FIRE INSIDE YOUR MASONRY SURROUND WITHOUT USING A FIRE PIT INSERT

## CHOOSE YOUR SHAPE:





## CHOOSE YOUR TOP CAP COLOR:





## CHOOSE YOUR WALL COLOR & TEXTURE:









EACH KIT INCLUDES: SIDE PANELS, CONNECTOR BRACKETS, TOP CAP, STRAP, & A TUBE OF ADHESIVE