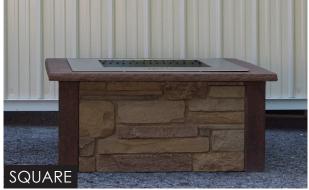

**breeo**MASONRY SURROUND KIT

For use with the Zentro 24" Smokeless Fire Pit.

- LIGHTWEIGHT QUICK & EASY INSTALLATION SELF-SUPPORTING
  - DURABLE AVAILABLE FOR ROUND & SQUARE UNITS



The Masonry Surround Kits are designed for the Round & Square Zentro 24" Smokeless Fire Pit Inserts. These kits are constructed with precast panels made from fiber-reinforced, polymeric concrete mix that look like real stone. Installation is simple and can be done quickly with 1-3 persons. Upon construction, each kit measures 19.5" tall and has an outside diameter/dimensions of 44". These American-made kits are an excellent option for those looking for a simple DIY fire pit surround solution.

CAUTION: NEVER BURN A FIRE INSIDE YOUR MASONRY SURROUND WITHOUT USING A FIRE PIT INSERT

## CHOOSE YOUR SHAPE:





## CHOOSE YOUR TOP CAP COLOR:





## CHOOSE YOUR WALL COLOR & TEXTURE:









EACH KIT INCLUDES: SIDE PANELS, CONNECTOR BRACKETS, TOP CAP, STRAP, & A TUBE OF ADHESIVE