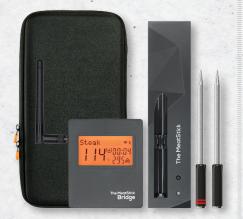

### WiFi Bridge Set

- 2 MeatSticks
- MeatStick Charger
- WiFi Bridge
- Carrying Case

# WiFi Bridge for Unlimited Range

Our WiFi Bridge connects to your WiFi Network and links up to any 8 Sticks to our cloud, allowing you to access realtime temperatures anywhere with Internet. It's powered by Micro-USB through your power adapter or power bank.