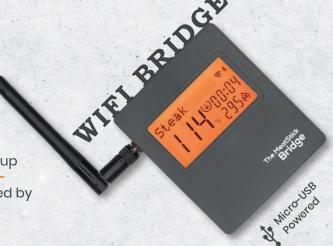

# WiFi Bridge for Unlimited Range

Our WiFi Bridge connects to your WiFi Network and links up to any 8 Sticks to our cloud, allowing you to access realtime temperatures anywhere with Internet. It's powered by Micro-USB through your power adapter or power bank.

# **Unlimited Range**

The WiFi Bridge uploads your temperatures to the cloud, so you can access them anywhere via the internet while jogging, walking your dog, shopping and so on.