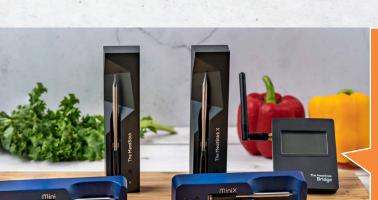

#### GO THE DISTANCE

# X Charger with Built-In Xtender

Our X Chargers (MeatStick X and MiniX) include a built-in Xtender to extend the Stick's Bluetooth range up to 100ft indoors or 260ft outdoors. Any X Charger works perfectly with up to any 8 Sticks for range usability.

# WiFi Bridge for Unlimited Range

Our WiFi Bridge connects to your WiFi Network and links up to any 8 Sticks to our cloud, allowing you to access realtime temperatures anywhere with Internet. It's powered by Micro-USB through your power adapter or power bank.