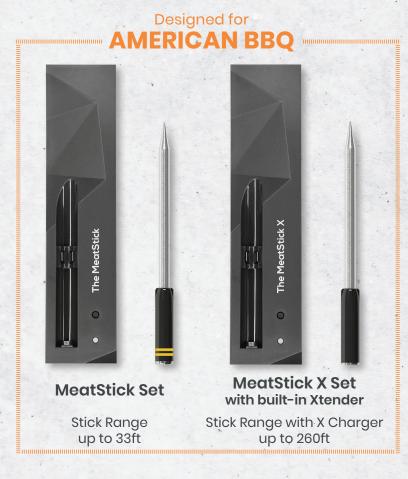

# The MeatStick

Designed for AMERICAN BBQ

# X Charger with Built-In Xtender

Our X Chargers (MeatStick X and MiniX) include a built-in Xtender to extend the Stick's Bluetooth range up to 100ft indoors or 260ft outdoors. Any X Charger works perfectly with up to any 8 Sticks for range usability.