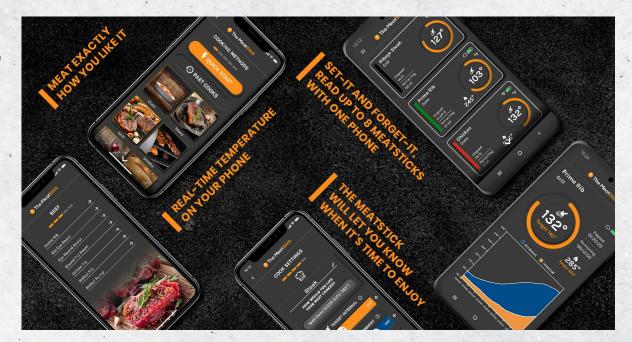

# Achieve Meat PERFECTION

The MeatStick is the first smart wireless meat thermometer engineered with versatility and durability in mind to withstand almost all ways of cooking.

Our MeatStick enables you to easily monitor your **meat's temperatures** during the cook, providing real-time data on your phone to **achieve steakhouse quality at home**.

### HOW IT WORKS

1. Insert The MeatStick

2. Start a New Cook

3. Monitor Your Meat

4. Meat Perfection