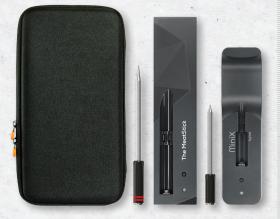

#### BBQ & Kitchen Set

- MeatStick
- MeatStick Charger
- MeatStick Mini
- MiniX Charger
- Carrying Case

# X Charger with Built-In Xtender

Our X Chargers (MeatStick X and MiniX) include a built-in Xtender to extend the Stick's Bluetooth range up to 100ft indoors or 260ft outdoors. Any X Charger works perfectly with up to any 8 Sticks for range usability.