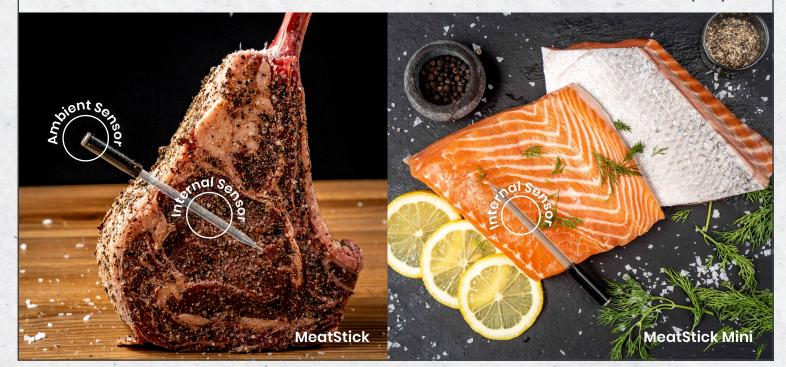

# The MeatStick

Designed for AMERICAN BBQ

# Mini Designed for EVERYDAY COOKING

# The MeatStick is strong enough to withstand all ways of cooking

Oven Stove

Ambient Temp Sensor

(max 572°F)

Smoker

Sous-Vide

Deep-Fryer