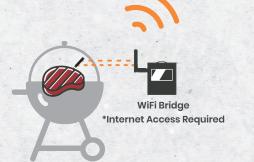

# WiFi Bridge for Unlimited Range

Our WiFi Bridge connects to your WiFi Network and links up to any 8 Sticks to our cloud, allowing you to access realtime temperatures anywhere with Internet. It's powered by Micro-USB through your power adapter or power bank.

### WiFi Bridge Set

- 2 MeatSticks
- MeatStick Charger
- WiFi Bridge
- Carrying Case