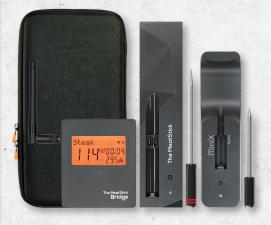

#### WiFi Pro Set

- MeatStick
- MeatStick Charger
- MeatStick Mini
- MiniX Charger
- WiFi Bridge
- **Carrying Case**

**SMART** COOKING WITH **OUR APP** 

App Store

GETITON
Google Play

Find a local Sales Associate for more information

# WiFi Bridge for Unlimited Range

Our WiFi Bridge connects to your WiFi Network and links up to any 8 Sticks to our cloud, allowing you to access realtime temperatures anywhere with Internet. It's powered by Micro-USB through your power adapter or power bank.

# X Charger with Built-In Xtender

Our X Chargers (MeatStick X and MiniX) include a built-in Xtender to extend the Stick's Bluetooth range up to 100ft indoors or 260ft outdoors. Any X Charger works perfectly with up to any 8 Sticks for range usability.