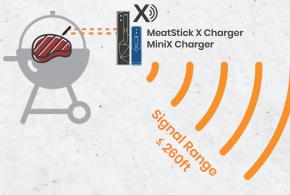

# X Charger with Built-In Xtender

Our X Chargers (MeatStick X and MiniX) include a built-in Xtender to extend the Stick's Bluetooth range up to 100ft indoors or 260ft outdoors. Any X Charger works perfectly with up to any 8 Sticks for range usability.

# Range Up to 260ft/80m

MeatStick X / MiniX Charger can extend the Stick's signal range up to 260ft to reach your mobile device(s).