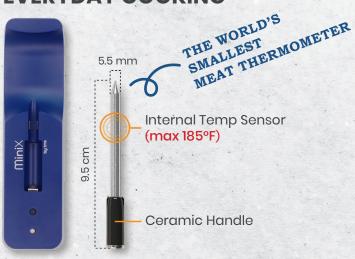

# Achieve Meat PERFECTION

The MeatStick is the first smart wireless meat thermometer engineered with versatility and durability in mind to withstand almost all ways of cooking.

Our MeatStick enables you to easily monitor your **meat's temperatures** during the cook, providing real-time data on your phone to **achieve steakhouse quality at home**.



**True Wireless** 



**Highly Durable** 



Real-Time Monitoring



Dishwasher & Sous-Vide Safe.

### HOW IT WORKS



1. Insert The MeatStick



2. Start a New Cook



3. Monitor Your Meat



4. Meat Perfection

#### **OUR STAR PRODUCTS**

# The MeatStick

Designed for AMERICAN BBQ



# Mini Designed for EVERYDAY COOKING



# The MeatStick is strong enough to withstand all ways of cooking













Oven Stove

Ambient Temp Sensor

(max 572°F)

Smoker

Sous-Vide

Deep-Fryer



#### GO THE DISTANCE



# X Charger with Built-In Xtender



Our X Chargers (MeatStick X and MiniX) include a built-in Xtender to extend the Stick's Bluetooth range up to 100ft indoors or 260ft outdoors. Any X Charger works perfectly with up to any 8 Sticks for range usability.



# WiFi Bridge for Unlimited Range

Our WiFi Bridge connects to your WiFi Network and links up to any 8 Sticks to our cloud, allowing you to access realtime temperatures anywhere with Internet. It's powered by Micro-USB through your power adapter or power bank.

#### HOW IT WORKS



# Range Up to 260ft/80m

MeatStick X / MiniX Charger can extend the Stick's