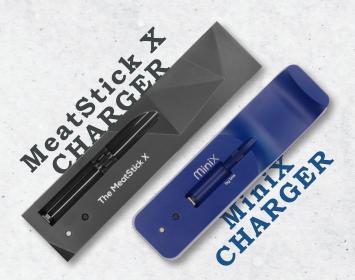

# X Charger with Built-In Xtender

Our X Chargers (MeatStick X and MiniX) include a built-in Xtender to extend the Stick's Bluetooth range up to 100ft indoors or 260ft outdoors. Any X Charger works perfectly with up to any 8 Sticks for range usability.

# Range Up to 260ft/80m

MeatStick X / MiniX Charger can extend the Stick's signal range up to 260ft to reach your mobile device(s).