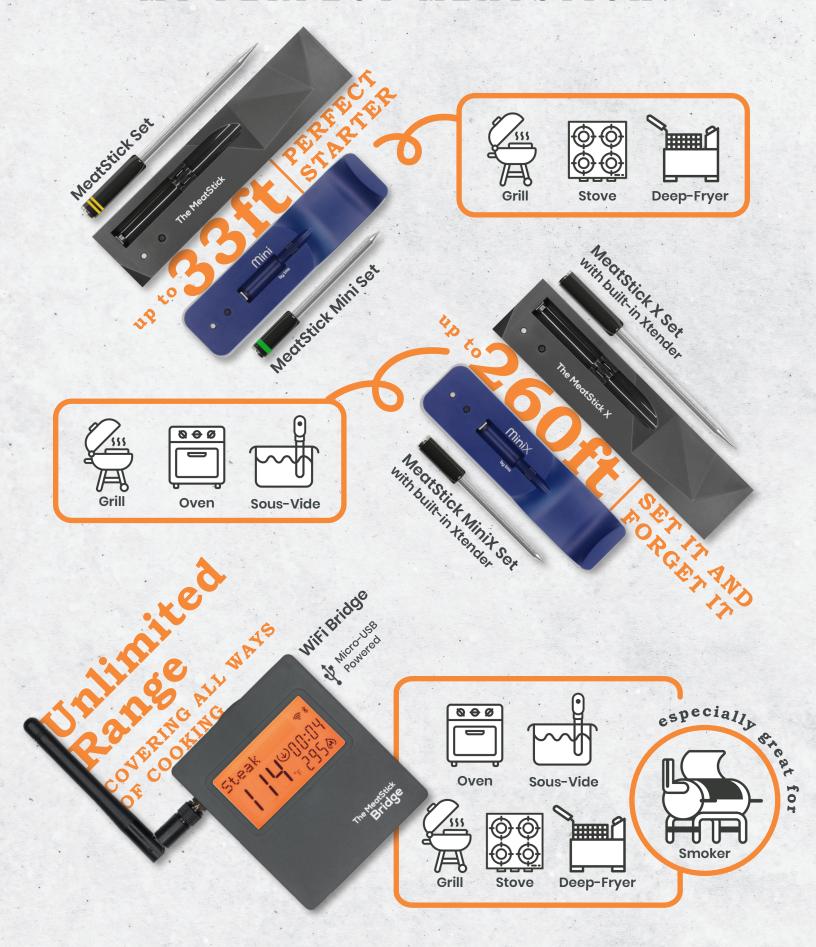

#### GO THE DISTANCE

# X Charger with Built-In Xtender

Our X Chargers (MeatStick X and MiniX) include a built-in Xtender to extend the Stick's Bluetooth range up to 100ft indoors or 260ft outdoors. Any X Charger works perfectly with up to any 8 Sticks for range usability.

# WiFi Bridge for Unlimited Range

Our WiFi Bridge connects to your WiFi Network and links up to any 8 Sticks to our cloud, allowing you to access realtime temperatures anywhere with Internet. It's powered by Micro-USB through your power adapter or power bank.

# Range Up to 260ft/80m

MeatStick X / MiniX Charger can extend the Stick's signal range up to 260ft to reach your mobile device(s).

# **Unlimited Range**

The WiFi Bridge uploads your temperatures to the cloud, so you can access them anywhere via the internet while jogging, walking your dog, shopping and so on.

# PRODUCT FAMILY

All our products can mix and match to work together for range usability: any X Charger or WiFi Bridge works perfectly with up to any 8 Sticks.