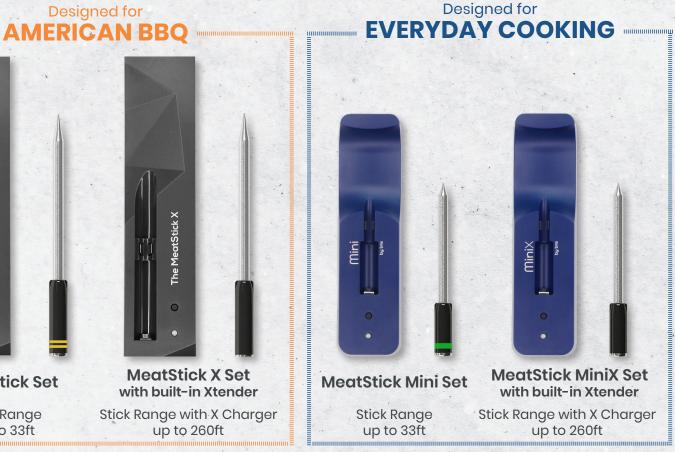

# The MeatStick

Designed for AMERICAN BBQ

# Mini Designed for EVERYDAY COOKING

# X Charger with Built-In Xtender

Our X Chargers (MeatStick X and MiniX) include a built-in Xtender to extend the Stick's Bluetooth range up to 100ft indoors or 260ft outdoors. Any X Charger works perfectly with up to any 8 Sticks for range usability.