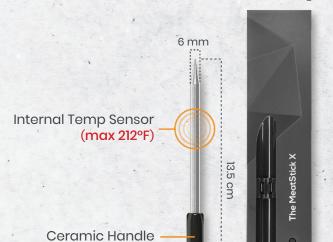

# Achieve Meat PERFECTION

The MeatStick is the first smart wireless meat thermometer engineered with versatility and durability in mind to withstand almost all ways of cooking.

Our MeatStick enables you to easily monitor your **meat's temperatures** during the cook, providing real-time data on your phone to **achieve steakhouse quality at home**.



**True Wireless** 



**Highly Durable** 



Real-Time Monitoring



Dishwasher & Sous-Vide Safe.

### HOW IT WORKS



1. Insert The MeatStick



2. Start a New Cook



3. Monitor Your Meat



4. Meat Perfection

#### **OUR STAR PRODUCTS**

# The MeatStick

Designed for AMERICAN BBQ



# Mini Designed for EVERYDAY COOKING



# The MeatStick is strong enough to withstand all ways of cooking













Oven Stove

Ambient Temp Sensor

(max 572°F)

Smoker

Sous-Vide

Deep-Fryer



#### GO THE DISTANCE



# X Charger with Built-In Xtender



Our X Chargers (MeatStick X and MiniX) include a built-in Xtender to extend the Stick's Bluetooth range up to 100ft indoors or 260ft outdoors. Any X Charger works perfectly with up to any 8 Sticks for range usability.



# WiFi Bridge for Unlimited Range

Our WiFi Bridge connects to your WiFi Network and links up to any 8 Sticks to our cloud, allowing you to access realtime temperatures anywhere with Internet. It's powered by Micro-USB through your power adapter or power bank.

#### HOW IT WORKS



# Range Up to 260ft/80m

MeatStick